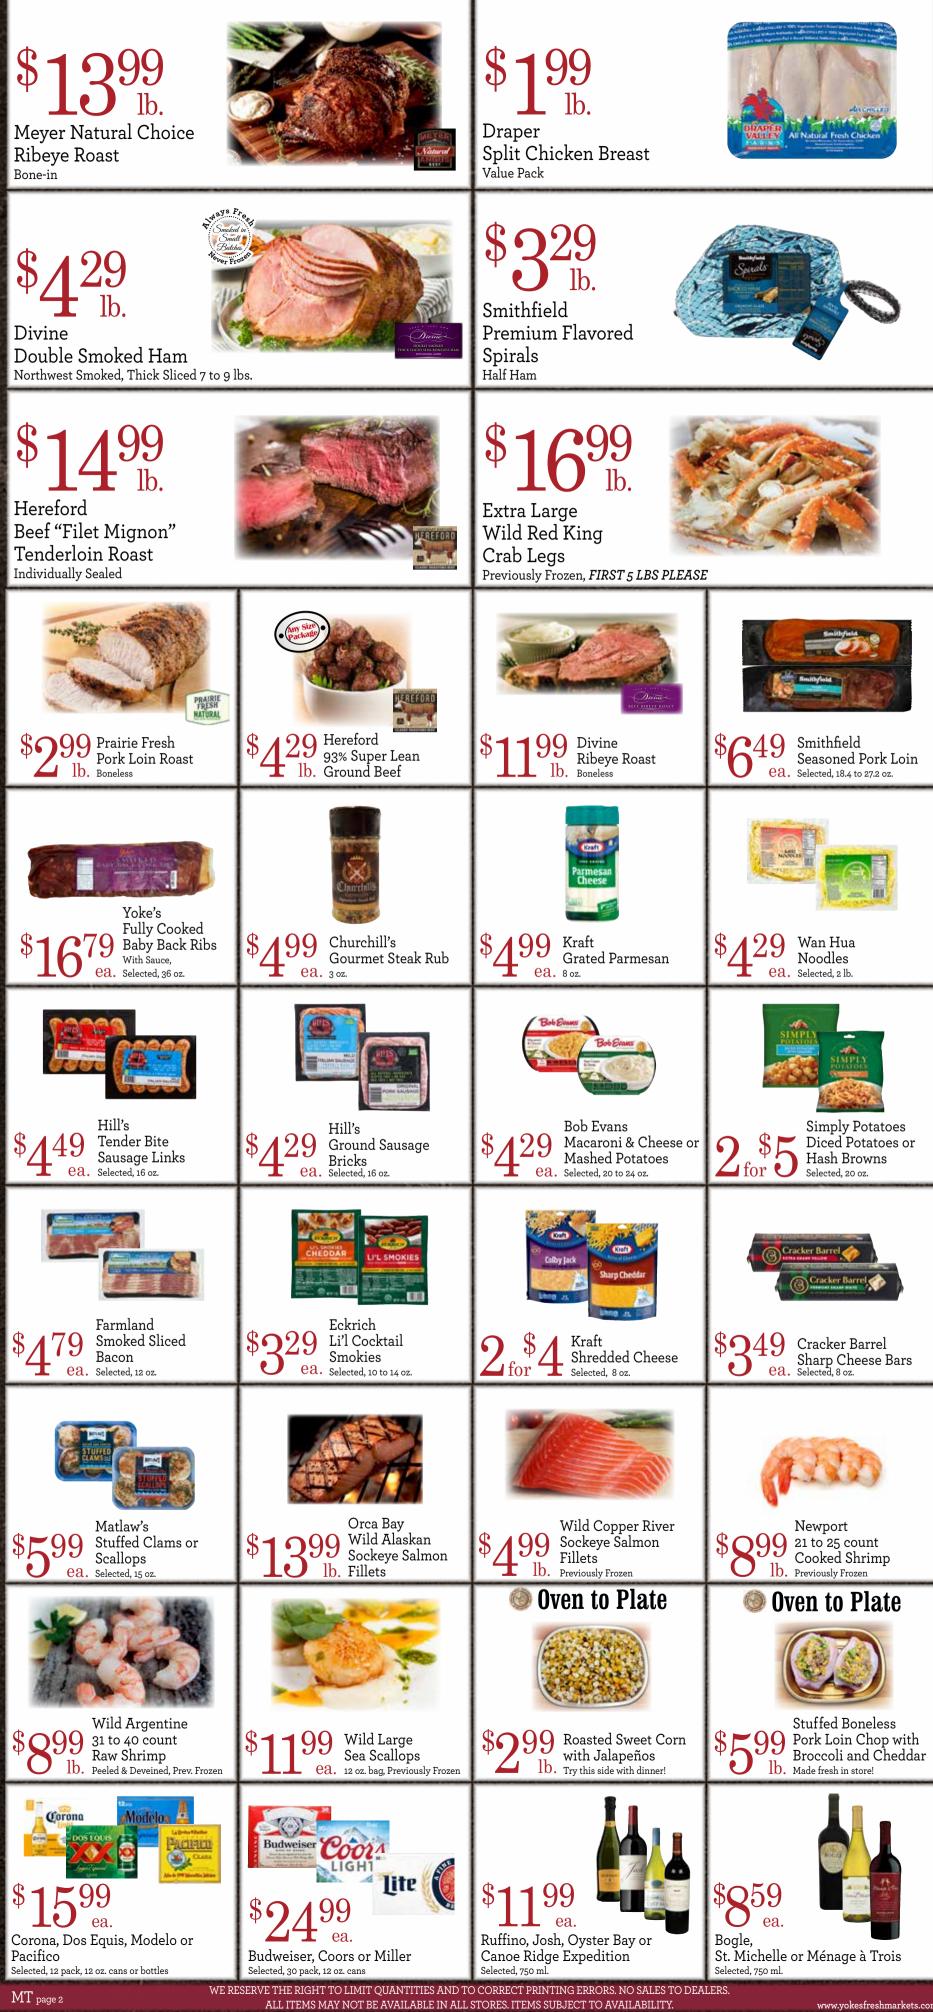

ESH MARKET

"Mever"

Divine Ribeye Roast Aged 5 weeks. Oven Ready. Seasoned on request. Bone-in

Hereford

lb. New York Strip Roast Aged 5 weeks. Boneless

Divin

WA/ID/MT

shop online: www.yokesfreshmarkets.com/online